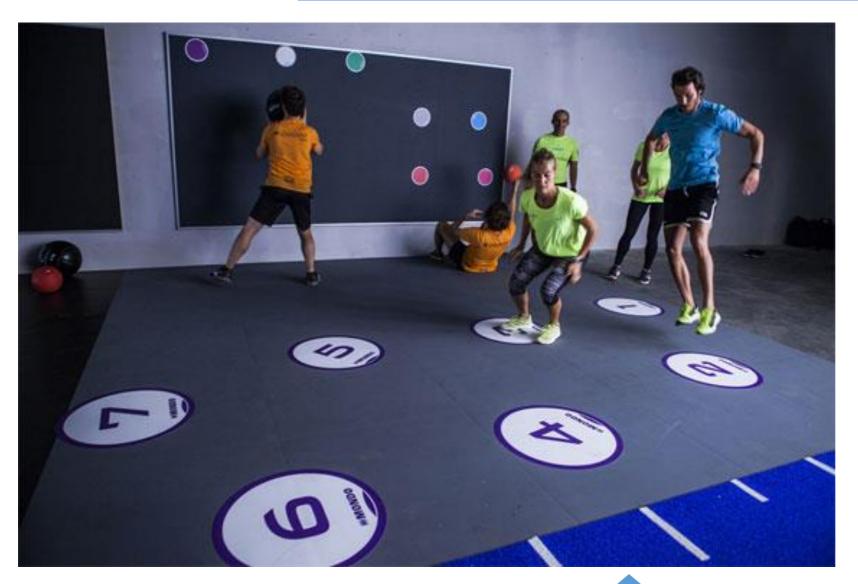

# ZONE IT SPORT FLOORING SYSTEM & WALL SYSTEM

Zone-It is a modular flooring and wall-covering system designed based on MONDO's experience developing surfaces for cardio workouts. The system's special magnetic kit of detachable magnets enable quick and easy customization of your training sessions and areas.

### Zone It 6 MM perfect for:

- Holistic Fitness Classes
- Yoga
- Pilates
- Training
- Mobility and Stability work-outs
- Cardio Equipment Areas
- Soft Weights

### Zone it 10 MM also suitable for:

- Suspension training
- Functional Frames
- Weight Rooms
- Crossfit<sup>®</sup>

#### **PERFORMANCE & SAFETY**

The smooth, non-porous finish makes Zone-It slip-proof and ensures the perfect grip coefficient for functional training. Zone-It is ideal for every training routine, and it provides maximum comfort and complete safety due to a double-layered vulcanized rubber structure that ensures the right mix of shock absorption and energy return. Plus, Zone-It's smooth finish guarantees the perfect grip, reducing the risk of muscle injuries.