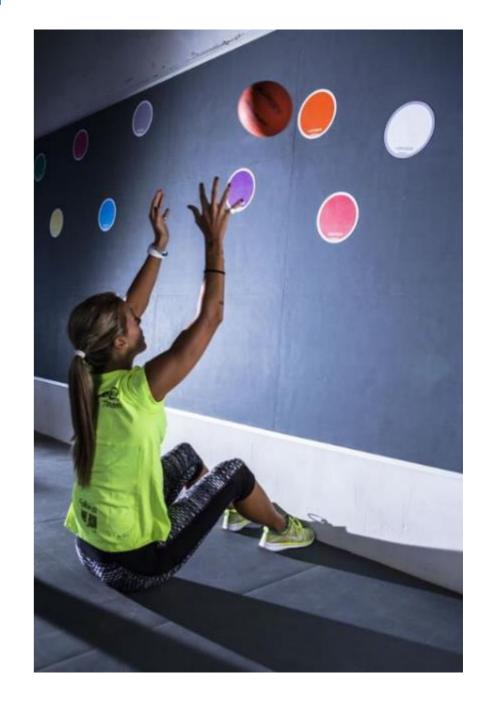

# ZONE IT SPORT FLOORING SYSTEM & WALL SYSTEM

Zone-It is a modular flooring and wall-covering system designed based on MONDO's experience developing surfaces for cardio workouts. The system's special magnetic kit of detachable magnets enable quick and easy customization of your training sessions and areas.

#### **PERFORMANCE & SAFETY**

The smooth, non-porous finish makes Zone-It slip-proof and ensures the perfect grip coefficient for functional training. Zone-It is ideal for every training routine, and it provides maximum comfort and complete safety due to a double-layered vulcanized rubber structure that ensures the right mix of shock absorption and energy return. Plus, Zone-It's smooth finish guarantees the perfect grip, reducing the risk of muscle injuries.

Wall System Thickness: 36 mm

Tile Size: 91 x 58 cm