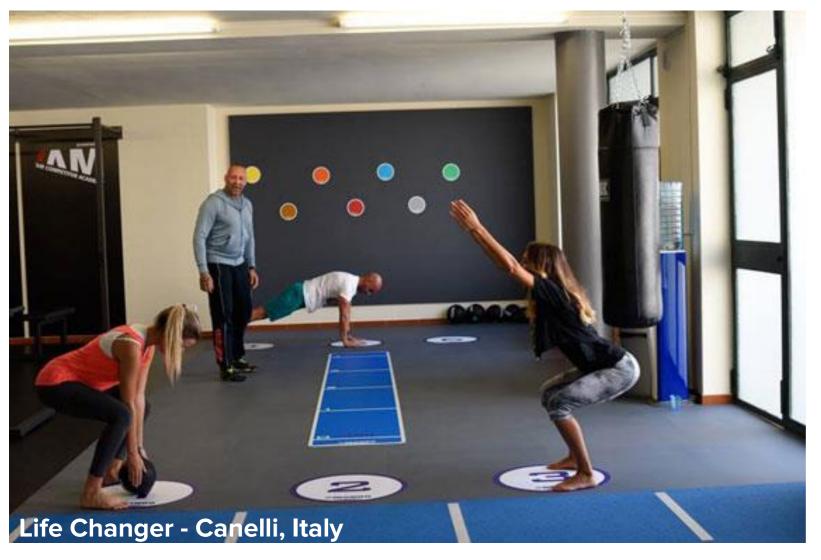

# ZONE IT SPORT FLOORING SYSTEM & WALL SYSTEM

Zone-It is a modular flooring and wall-covering system designed based on MONDO's experience developing surfaces for cardio workouts. The system's special magnetic kit of detachable magnets enable quick and easy customization of your training sessions and areas.

### Zone It 6 MM perfect for:

- Holistic Fitness Classes
- Yoga
- Pilates
- Training
- Mobility and Stability work-outs
- Cardio Equipment Areas
- Soft Weights

#### **PERFORMANCE & SAFETY**

The smooth, non-porous finish makes Zone-It slip-proof and ensures the perfect grip coefficient for functional training. Zone-It is ideal for every training routine, and it provides maximum comfort and complete safety due to a double-layered vulcanized rubber structure that ensures the right mix of shock absorption and energy return. Plus, Zone-It's smooth finish guarantees the perfect grip, reducing the risk of muscle injuries.