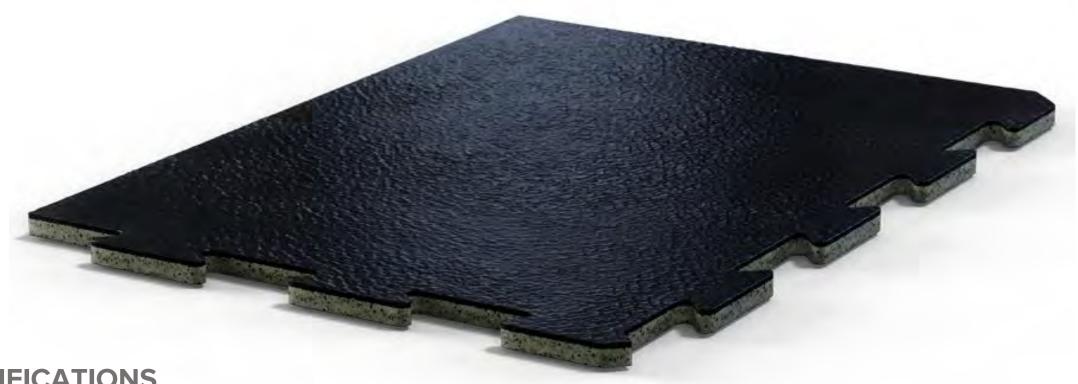

### RAMFLEX INTERLOCK THICKNESS: 8MM

Ramflex Interlock is the version with interlocking square tiles of Ramflex that allow easy and fast procedures of application and removal and represent an ideal solution for renovations, high moisture conditions and temporary applications.

# RAMFLEX INTERLOCK THICKNESS: 8MM

Thickness: 8 mm

Tiles Dimension: 90 cm x 90 cm

Weight: 12 kg/m<sup>2</sup>

# RAMFLEX INTERLOCK THICKNESS: 8MM