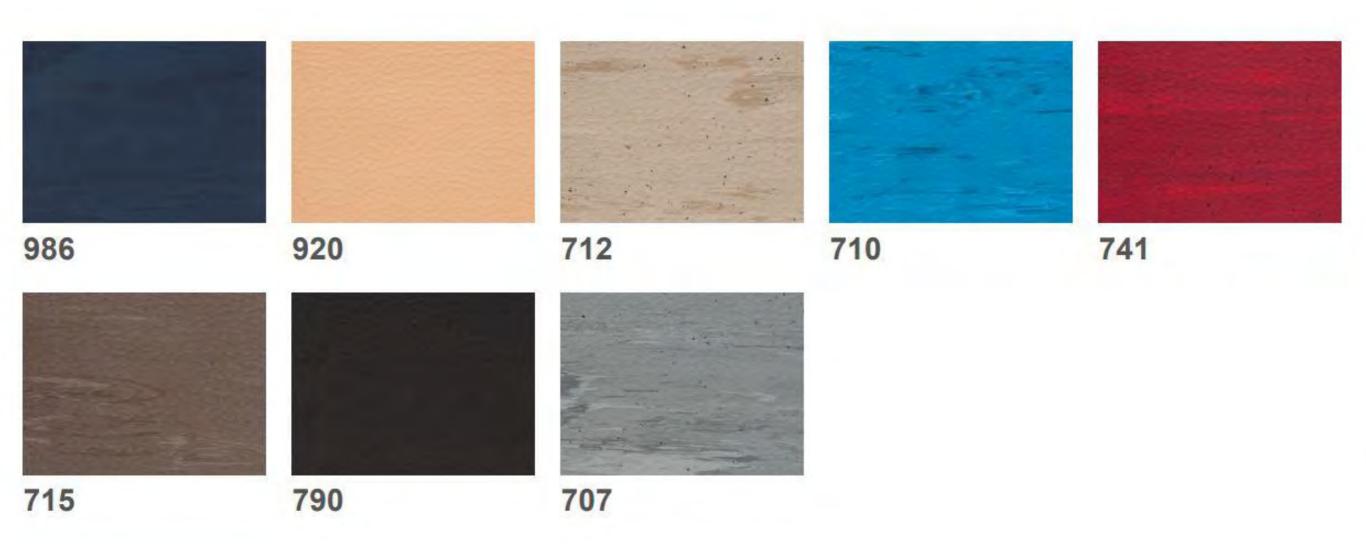

# RAMFLEX INTERLOCK THICKNESS: 8MM

Thickness: 8 mm

Tiles Dimension: 90 cm x 90 cm

Weight: 12 kg/m<sup>2</sup>