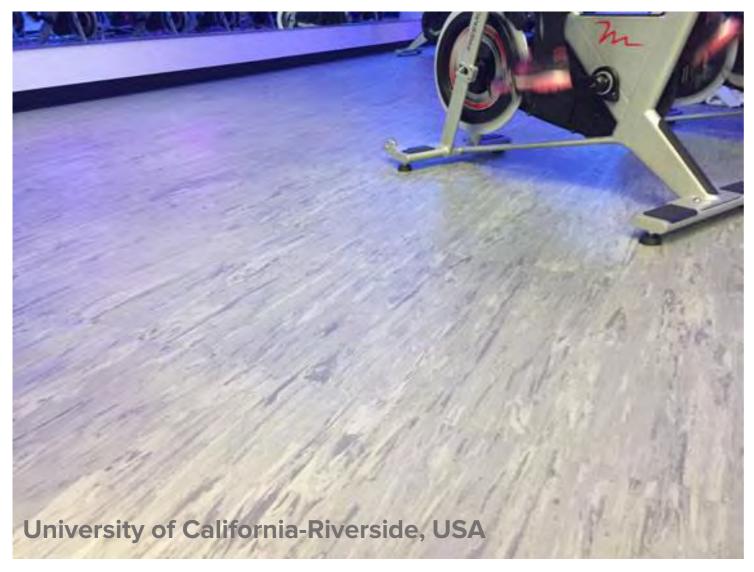

#### Perfect for:

- Holistic Fitness Classes
- Yoga
- Pilates
- Training
- Mobility and Stability work-outs
- Cardio Equipment Areas
- Soft Weights
- Suspension training
- Functional Frames
- Weight Rooms
- Crossfit®

#### **PERFORMANCE & SAFETY**

- Optimal combination of resistance and shock absorption thanks to its double-layered construction
- The product withstands wear from weights and light abrasions thanks to its 2 millimeter-thick rubber surface
- Perfect dimensional stability thanks to the combination of the surface layer and shock-absorbing underlayer
- Easy maintenance non-porous
- Anti-slip: grants the perfect grip for every workout (even barefoot)