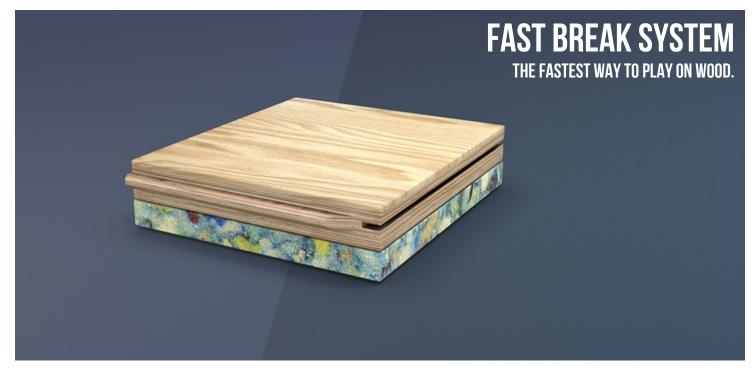

THE FAST BREAK SYSTEM IS AN AREA ELASTIC WOOD FLOORING SYSTEM. THE PATENTED DETACHABLE PLATES CAN BE COMBINED MODULARLY WITH AN ELASTIC MAT SUBLAYER.

FIBA LEVEL 1 TYPE-APPROVED, THE SYSTEM COMPRISES A LOAD-BEARING LAYER OF BIRCH PHENOLIC MARINE PLYWOOD WITH A HARDWOOD SURFACE LAYER IN OAK, ASH, OR BIRCH.

Optimal ball bounce, proper grip between shoes and the court when players quickly change direction, and balanced elasticity when players jump make the Fast Break System ideal for high-level basketball games.