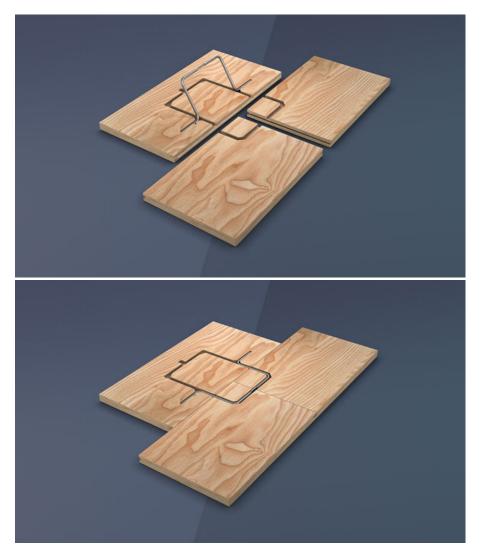

# QUICK TO ASSEMBLE, EASY TO CUSTOMIZE.

To guarantee a perfect joint between the panels, the interlocking system incorporates special closeable handles and metal strips, which ensure perfect floor traction, a perfectly flat surface, and perfect elastic response.

#### 20/04/2024

Mondo keeps the right to modify the characteristics of the products in any moment

The interlocking system with closeable handles does not require special tools for assembly, and it allows the overall size of the floor to be reduced, which makes handling and logistics easier. The result is a sport floor simple and quick to assemble: watch the video here!

The plates can be supplied in metal cages that can be disassembled for transportation and storage.

The panels located along the perimeter come with interconnections that are externally reinforced and shaped with a sloping edge. As a result, the Fast Break System does not require additional external perimeters.