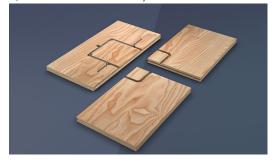

# QUICK TO ASSEMBLE, EASY TO CUSTOMIZE.

To guarantee a perfect joint between the panels, the interlocking system incorporates special closeable handles and metal strips, which ensure perfect floor traction, a perfectly flat surface, and perfect elastic response.

#### 20/04/2024

Mondo keeps the right to modify the characteristics of the products in any moment

The interlocking system with closeable handles does not require special tools for assembly, and it allows the overall size of the floor to be reduced, which makes handling and logistics easier. The result is a sport floor simple and quick to assemble: watch the video here!