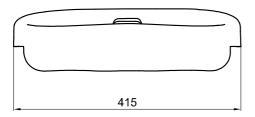

#### **STRUCTURE**

The Novanta/1 seat is a popular choice, because of its size and comfortable design. Seat in single piece injection moulded thermoplastic without metal inserts.

Ergonomically designed for the utmost comfort for sport events' spectators.