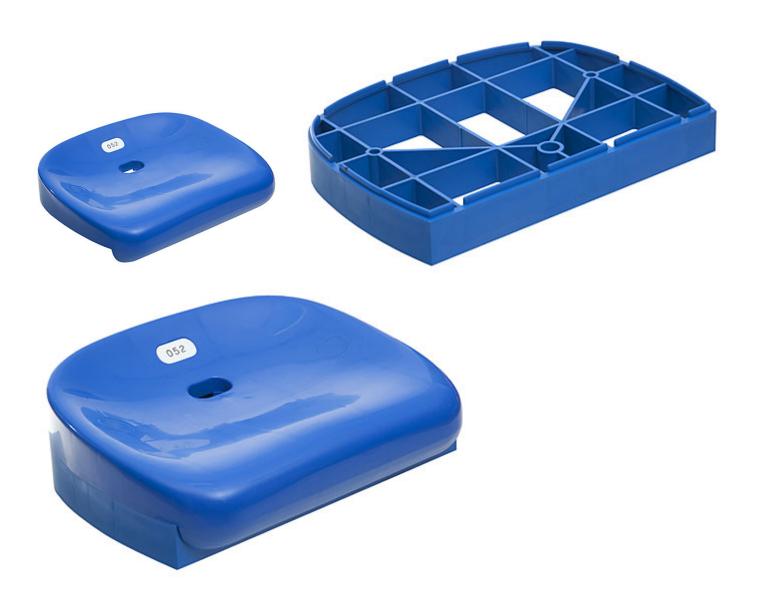

#### **STRUCTURE**

The Novanta/1 seat is a popular choice, because of its size and comfortable design. Seat in single piece injection moulded thermoplastic without metal inserts.

Ergonomically designed for the utmost comfort for sport events' spectators.