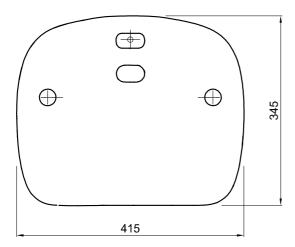

#### **STRUCTURE**

The Novanta/1 seat is a popular choice, because of its size and comfortable design. Seat in single piece injection moulded thermoplastic without metal inserts.

Ergonomically designed for the utmost comfort for sport events' spectators.

## **MONDOSEAT NOVANTA/1 Standard Version**

REV. 2 - 11/2019