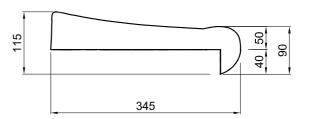

#### **STRUCTURE**

The Novanta/1 seat is a popular choice, because of its size and comfortable design. Seat in single piece injection moulded thermoplastic without metal inserts.

Ergonomically designed for the utmost comfort for sport events' spectators.