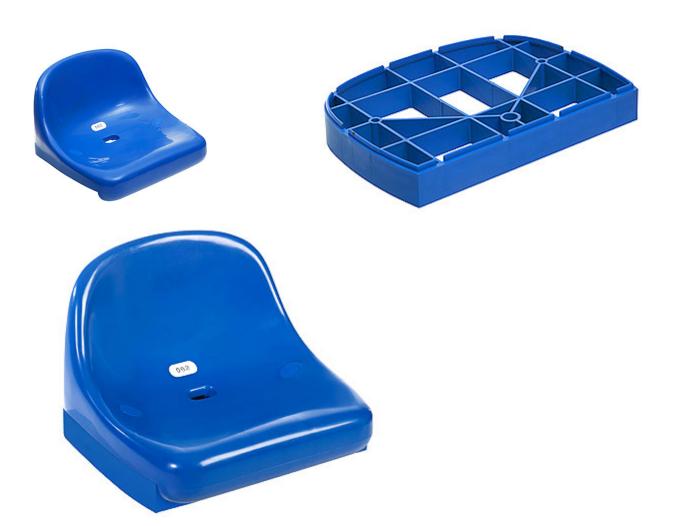

#### **STRUCTURE**

Compact dimensions and a medium height backrest to support the lumbar region. Seat in single piece injection moulded thermoplastic without metal inserts.

Ergonomically designed for the utmost comfort for sport events' spectators.