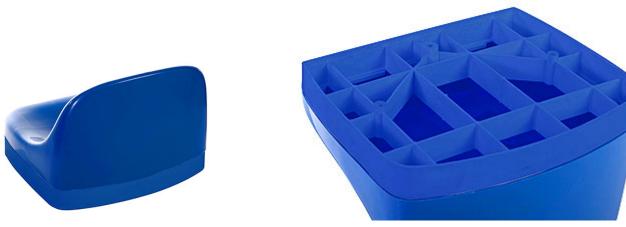

#### **STRUCTURE**

Compact dimensions and a medium height backrest to support the lumbar region. Seat in single piece injection moulded thermoplastic without metal inserts.

Ergonomically designed for the utmost comfort for sport events' spectators.