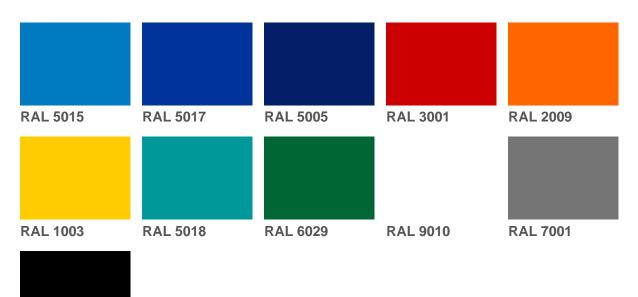

# MONDOSEAT NOVANTA/2



Mondo keeps the right to modify the characteristics of the products in any moment





#### **STRUCTURE**

Compact dimensions and a medium height backrest to support the lumbar region. Seat in single piece injection moulded thermoplastic without metal inserts.

Ergonomically designed for the utmost comfort for sport events' spectators.



#### **COLOR RANGE**



**RAL 9017** 









### **TECHNICAL DATA**

#### **MONDOSEAT NOVANTA/2**

REV. 5 - 03/2020

| GENERAL PROPERTIES                             | TEST METHODS  | UNIT OF MEASURE | VALUES FROM MANUFACTURING CONTROLS                           |
|------------------------------------------------|---------------|-----------------|--------------------------------------------------------------|
| Material                                       | -             | -               | Colored polypropylene in the mass with copolymer masterbatch |
| Finishing                                      | -             | -               | Smooth and semi-gloss with light-resistance treatment        |
| Fire reaction                                  | D.M. 26/06/84 | class           | 1