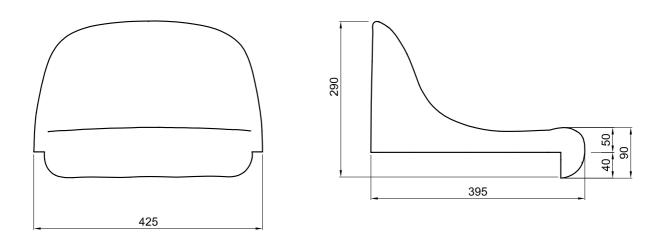

#### **STRUCTURE**

Compact dimensions and a medium height backrest to support the lumbar region. Seat in single piece injection moulded thermoplastic without metal inserts.

Ergonomically designed for the utmost comfort for sport events' spectators.