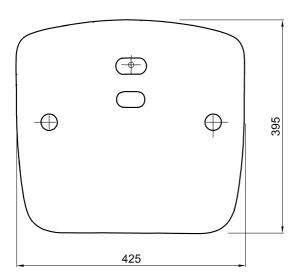

#### **STRUCTURE**

Compact dimensions and a medium height backrest to support the lumbar region. Seat in single piece injection moulded thermoplastic without metal inserts.

Ergonomically designed for the utmost comfort for sport events' spectators.