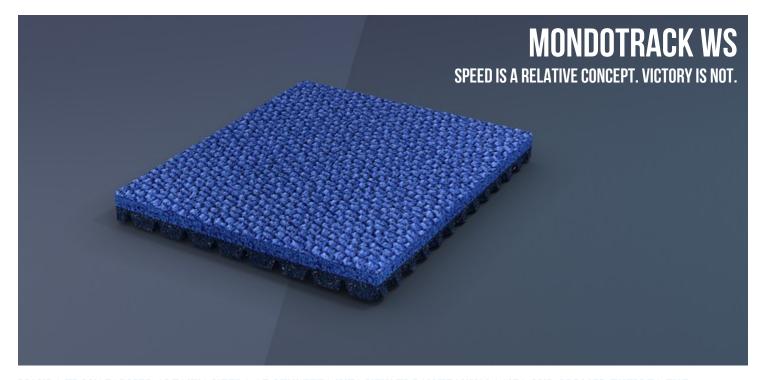

MONDO TRANSFORMED SPECIFIC NEEDS OF ATHLETES INTO NEW TRACK TECHNOLOGIES AND APPLIED THEM TO THE MONDOTRACK WS™ TO OPTIMIZE IT FOR THE TOKYO 2020 GAMES.

MONDOTRACK WS™ IS THE MOST TECHNOLOGICALLY ADVANCED ATHLETIC TRACK IN THE WORLD. DESIGNED WITH THE GOAL OF TAKING HUMAN SPEEDS TO LEVELS NEVER REACHED BEFORE.

## **MONDOTRACK WS**

A constant push toward the finish line to pass opponents and achieve personal bests: That's what athletics is about. To provide athletes with the surface they need to reach their full potential, MONDO used the latest technology to create the perfect track. Designed for optimal athletic performance and chosen as the official track of the Olympic Games Tokyo 2020, Mondotrack WS<sup>TM</sup> is the ultimate running track.