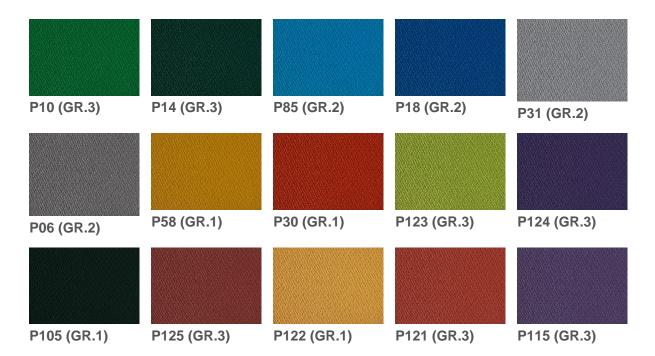

chnology. The lower layer is composed of an elongated diamond-shaped geometric structure that can be deformed in three dimensions to provide a perfect combination of shock absorption, energy storage and energy return, facilitating the foot's natural roll. When the athlete's foot hits the surface, the air cells are compressed, absorbing the impact and converting the stored energy into the maximum amount of kinetic energy. This way, impact and vibration are minimized, movement is more efficient and the energy yield is maximized. This significantly improves athletic performance.



# **MONDOTRACK WS 13.5 MM**

THICKNESS WEIGHT

**ROLL LENGTH** 

**ROLL WIDTH** 

13,5 mm

2.60 lbs/sq.ft. (12,6 kg/m<sup>2</sup>)

19' 8" to 52' 5" (6m to 16m)

3' 0" to 5' 7" (0.92 to 1.70m)

## **COLOR RANGE**



# **CERTIFICATIONS**

Mondotrack WS 13.5mm IAAF Product Certificate

**Mondotrack WS I Greenguard Certification** 

Mondotrack WS I Greenguard Gold Certification

**Mondotrack WS Greenguard Certification** 

**Mondotrack WS Greenguard Gold Certification**