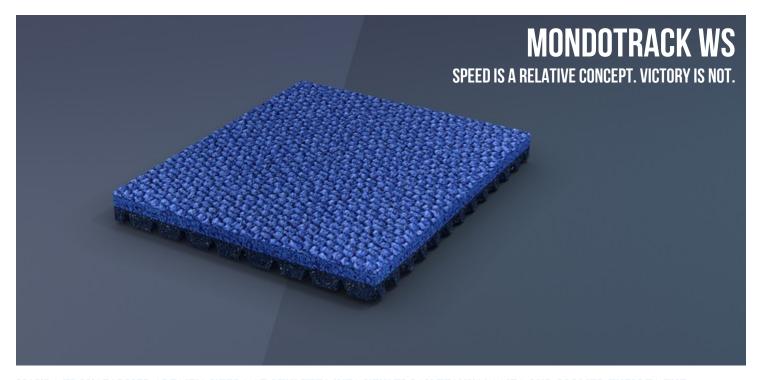

# **MONDOTRACK WS**

A constant push toward the finish line to pass opponents and achieve personal bests: That's what athletics is about. To provide athletes with the surface they need to reach their full potential, MONDO used the latest technology to create the perfect track. Designed for optimal athletic performance and chosen as the official track of the Olympic Games Tokyo 2020, Mondotrack WS<sup>TM</sup> is the ultimate running track.

# MAXIMUM ELASTICITY AND UNIFORM RESPONSE.

The 2-Phase Vulcanization<sup>™</sup> process incorporates a three-dimensional net of pre-vulcanized granules with a controlled composition and elasticity in the surface layer of the Mondotrack WS<sup>™</sup>. This significantly increases the surface's elasticity and guarantees a uniform dynamic response across the entire track. As a result, the need for athletes to adjust their posture while running is minimized which reduces fatigue. In addition, it helps runners to easily achieve top performance by facilitating better control over stride length and movements.

## **OPTIMIZED ENERGY RESPONSE**

Mondotrack WS<sup>TM</sup>'s backing features patented Elongated Honeycomb Backing technology. The lower layer is composed of an elongated diamond-shaped geometric structure that can be deformed in three dimensions to provide a perfect combination of shock absorption, energy storage and energy return, facilitating the foot's natural roll. When the athlete's foot hits the surface, the air cells are compressed, absorbing the impact and converting the stored energy into the maximum amount of kinetic energy. This way, impact and vibration are minimized, movement is more efficient and the energy yield is maximized. This significantly improves athletic performance.

# **MONDOTRACK WS 13.5 MM**

THICKNESS WEIGHT

**ROLL LENGTH** 

**ROLL WIDTH** 

13,5 mm

2.60 lbs/sq.ft. (12,6 kg/m<sup>2</sup>)

19' 8" to 52' 5" (6m to 16m)

3' 0" to 5' 7" (0.92 to 1.70m)