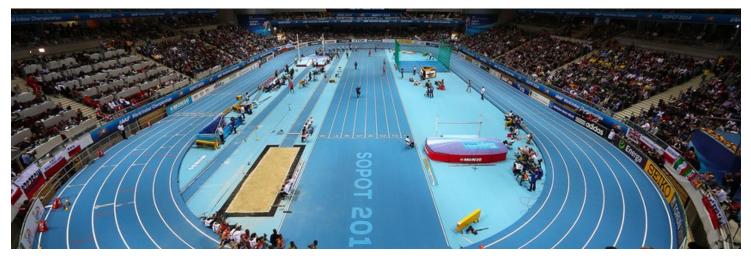

## **PORTABLE BANKED TRACKS**

## ALL OF MONDO'S MODULTRACK SOLUTIONS ARE DESIGNED WITH FULLY ADJUSTABLE STRUCTURES TO GUARANTEE QUICK Assembly and compliance with international regulations, even when the supporting surface is not state-of-the-art.

The world's first portable banked Modultrack was installed in 1984 at the World Memorial Hall in Kobe, Japan.

## EASY INSTALLATION FOR MAXIMAL PERFORMANCE

With its claw-locking mechanism, the structure's frame can be assembled and disassembled quickly and easily with no screws or bolts, guaranteeing consistent tightness and perfect dimensional accuracy, installation after installation. The process can be completed in a few short days. Once disassembled, the track is easily stored in a warehouse and the entire area can be used for other purposes.