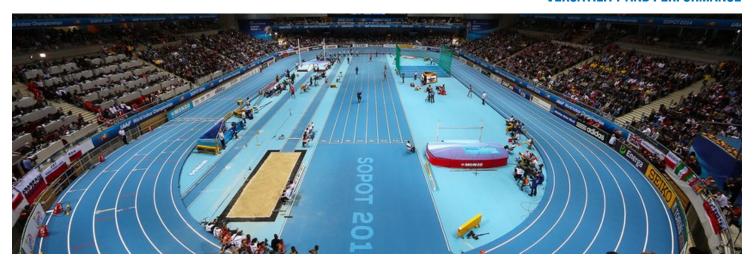

# **PORTABLE BANKED TRACKS**

**VERSATILITY AND PERFORMANCE** 

ALL OF MONDO'S MODULTRACK SOLUTIONS ARE DESIGNED WITH FULLY ADJUSTABLE STRUCTURES TO GUARANTEE QUICK ASSEMBLY AND COMPLIANCE WITH INTERNATIONAL REGULATIONS, EVEN WHEN THE SUPPORTING SURFACE IS NOT STATE-OF-THE-ART.

The world's first portable banked Modultrack was installed in 1984 at the World Memorial Hall in Kobe, Japan.

#### EASY INSTALLATION FOR MAXIMAL PERFORMANCE

With its claw-locking mechanism, the structure's frame can be assembled and disassembled quickly and easily with no screws or bolts, guaranteeing consistent tightness and perfect dimensional accuracy, installation after installation. The process can be completed in a few short days. Once disassembled, the track is easily stored in a warehouse and the entire area can be used for other purposes.