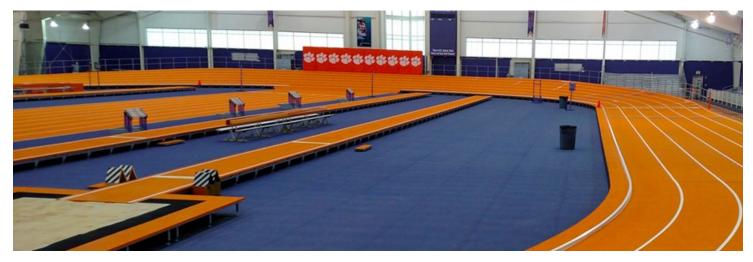

## PERMANENT BANKED TRACKS

TRACK AND FIELD REACHES NEW HEIGHTS

MODULTRACK PERMANENT TRACKS ARE FULLY COUPLED FOR EASE OF ASSEMBLY, TRANSPORTATION AND DIMENSIONAL ACCURACY OVER TIME. UNLIKE CONCRETE PERMANENT SOLUTIONS, THESE TRACKS CAN BE ASSEMBLED IN JUST A FEW DAYS, WITH NO NEED TO WAIT FOR THE FLOOR SCREED TO DRY.

In 1980, MONDO installed the first permanent Modultrack banked track at the Palazzo a Vela in Turin.

Compared with traditional concrete structures, these tracks offer fast assembly and dimensional accuracy over time. They can be assembled in a few short days, and can be quickly disassembled and recycled as well.