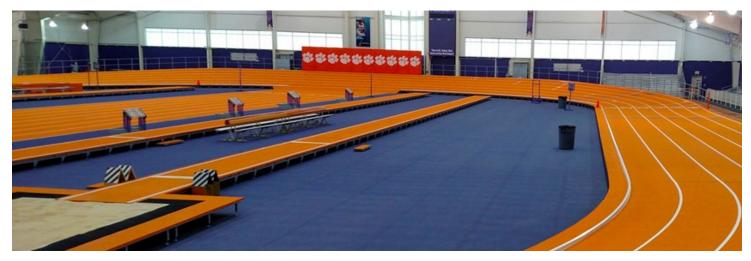

## PERMANENT BANKED TRACKS

TRACK AND FIELD REACHES NEW HEIGHTS

MODULTRACK PERMANENT TRACKS ARE FULLY COUPLED FOR EASE OF ASSEMBLY, TRANSPORTATION AND DIMENSIONAL ACCURACY OVER TIME. UNLIKE CONCRETE PERMANENT SOLUTIONS, THESE TRACKS CAN BE ASSEMBLED IN JUST A FEW DAYS, WITH NO NEED TO WAIT FOR THE FLOOR SCREED TO DRY.

In 1980, MONDO installed the first permanent Modultrack banked track at the Palazzo a Vela in Turin.

Compared with traditional concrete structures, these tracks offer fast assembly and dimensional accuracy over time. They can be assembled in a few short days, and can be quickly disassembled and recycled as well.