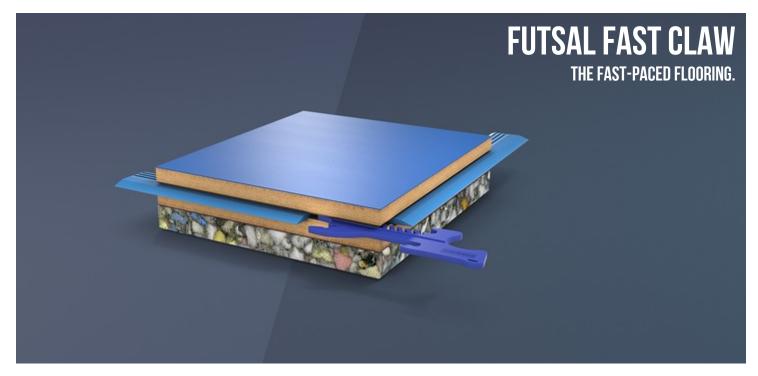

MONDO FUTSAL FAST CLAW IS AN AREA-ELASTIC REMOVABLE WOOD FLOORING SYSTEM. IT FEATURES AN INTERLOCKING TONGUE SYSTEM THAT USES AN EXCLUSIVE PATENTED CLIP FOR A PERFECT, FLEXIBLE JOINT BETWEEN THE SURFACE BOARDS, AND A SURFACE FINISH IN HPL LAMINATE (AVAILABLE IN DIFFERENT COLORS) WHICH GUARANTEES THE BEAUTY OF BREATHTAKING MATCHES.

## ASSEMBLY AND DISASSEMBLY IN CLICK.

The patented Fast Claw clip is the system's key feature; it enables MONDO Futsal Fast Claw to be assembled and disassembled easily, quickly and intuitively.

# **DIMENSIONS**

| HEIGHT | WEIGHT | TILE SIZE | TILE SIZE |
|--------|--------|-----------|-----------|
| 39 mm  | kg/m²  | cm        | cm        |