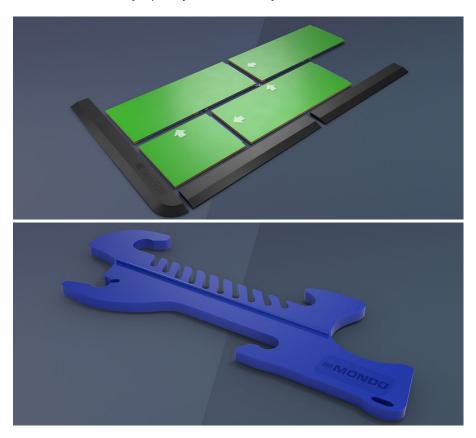

## ASSEMBLY AND DISASSEMBLY IN CLICK.

The patented Fast Claw clip is the system's key feature; it enables MONDO Futsal Fast Claw to be assembled and disassembled easily, quickly and intuitively.