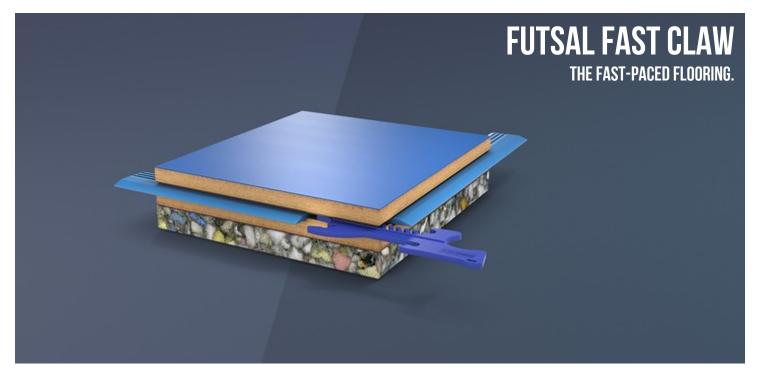

MONDO FUTSAL FAST CLAW IS AN AREA-ELASTIC REMOVABLE WOOD FLOORING SYSTEM. IT FEATURES AN INTERLOCKING TONGUE SYSTEM THAT USES AN EXCLUSIVE PATENTED CLIP FOR A PERFECT, FLEXIBLE JOINT BETWEEN THE SURFACE BOARDS, AND A SURFACE FINISH IN HPL LAMINATE (AVAILABLE IN DIFFERENT COLORS) WHICH GUARANTEES THE BEAUTY OF BREATHTAKING MATCHES.

## ASSEMBLY AND DISASSEMBLY IN CLICK.

The patented Fast Claw clip is the system's key feature; it enables MONDO Futsal Fast Claw to be assembled and disassembled easily, quickly and intuitively.