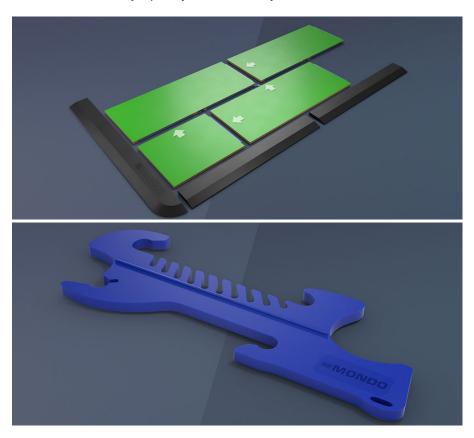

## ASSEMBLY AND DISASSEMBLY IN CLICK.

The patented Fast Claw clip is the system's key feature; it enables MONDO Futsal Fast Claw to be assembled and disassembled easily, quickly and intuitively.