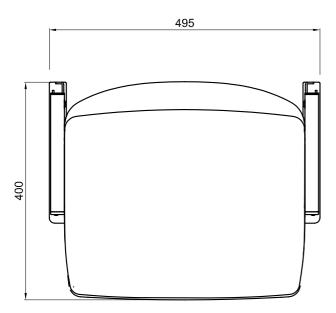

## **STRUCTURE**

Single tip-up seat for wall installation, ergonomically designed for the utmost comfort for sport events' spectators.

Self-bearing seat and backrest in gas injected moulded thermoplastic, without metal inserts or sharp corners, and with rounded edges.

Gravity fold-down seat, with stop mechanism.

Load-bearing rectangular section steel tubing, for modular sets, suitable for installation on curved terraces.

Watch the video that tells how this model is produced: click here.