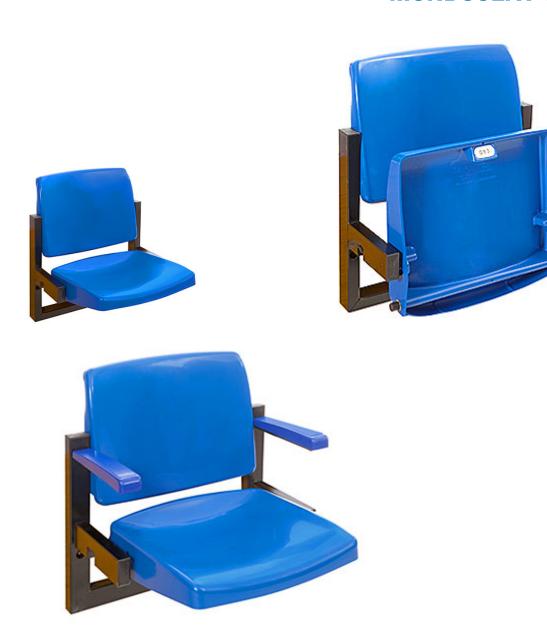

## **STRUCTURE**

Single tip-up seat for wall installation, ergonomically designed for the utmost comfort for sport events' spectators.

Self-bearing seat and backrest in gas injected moulded thermoplastic, without metal inserts or sharp corners, and with rounded edges.

Gravity fold-down seat, with stop mechanism.

Load-bearing rectangular section steel tubing, for modular sets, suitable for installation on curved terraces.

Watch the video that tells how this model is produced: click here.