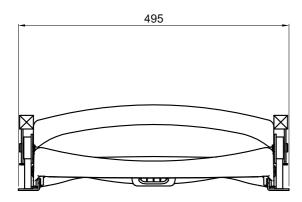

## **STRUCTURE**

Single tip-up seat for wall installation, ergonomically designed for the utmost comfort for sport events' spectators.

Self-bearing seat and backrest in gas injected moulded thermoplastic, without metal inserts or sharp corners, and with rounded edges.

Gravity fold-down seat, with stop mechanism.

Load-bearing rectangular section steel tubing, for modular sets, suitable for installation on curved terraces.

Watch the video that tells how this model is produced: click here.