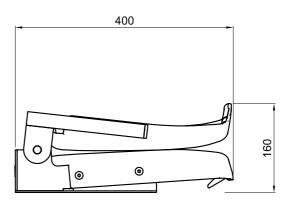

## **STRUCTURE**

Single tip-up seat for wall installation, ergonomically designed for the utmost comfort for sport events' spectators.

Self-bearing seat and backrest in gas injected moulded thermoplastic, without metal inserts or sharp corners, and with rounded edges.

Gravity fold-down seat, with stop mechanism.

Load-bearing rectangular section steel tubing, for modular sets, suitable for installation on curved terraces.

Watch the video that tells how this model is produced: click here.