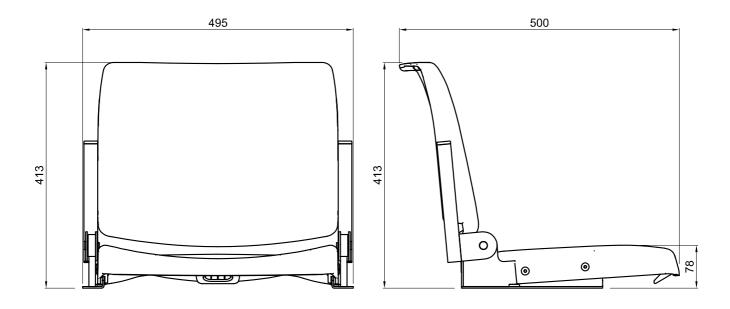

## **STRUCTURE**

Single tip-up seat for wall installation, ergonomically designed for the utmost comfort for sport events' spectators.

Self-bearing seat and backrest in gas injected moulded thermoplastic, without metal inserts or sharp corners, and with rounded edges.

Gravity fold-down seat, with stop mechanism.

Load-bearing rectangular section steel tubing, for modular sets, suitable for installation on curved terraces.

Watch the video that tells how this model is produced: click here.