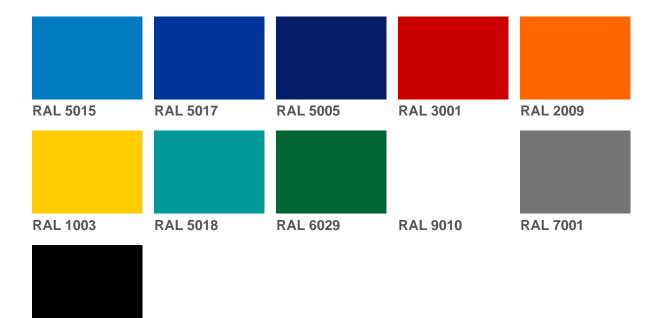

# **MONDOSEAT G2007 SHELL**



#### 26/04/2024





## **STRUCTURE**

Single tip-up seat for wall installation, ergonomically designed for the utmost comfort for sport events' spectators.

Self-bearing seat and backrest in gas injected moulded thermoplastic, without metal inserts or sharp corners, and with rounded edges.

Gravity fold-down seat, with stop mechanism.

Load-bearing rectangular section steel tubing, for modular sets, suitable for installation on curved terraces.

Watch the video that tells how this model is produced: click here.

#### 26/04/2024

Mondo keeps the right to modify the characteristics of the products in any moment



# **COLOR RANGE**

**RAL 9017** 



















## **TECHNICAL DATA**

#### **MONDOSEAT G2007 S**

REV. 4 - 04/2019

| GENERAL PROPERTIES                            | TEST METHODS  | UNIT OF MEASURE | VALUES FROM MANUFACTURING CONTROLS                           |
|-----------------------------------------------|---------------|-----------------|--------------------------------------------------------------|
| Material                                      | -             | -               | Colored polypropylene in the mass with copolymer masterbatch |
| Finishing                                     | -             | -               | Smooth and semi-gloss with light-resistance treatment        |
| Fire reaction                                 | D.M. 26/06/84 | class           | 1