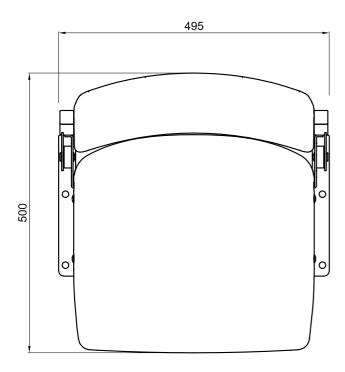

## **STRUCTURE**

Single tip-up seat for wall installation, ergonomically designed for the utmost comfort for sport events' spectators.

Self-bearing seat and backrest in gas injected moulded thermoplastic, without metal inserts or sharp corners, and with rounded edges.

Gravity fold-down seat, with stop mechanism.

Load-bearing rectangular section steel tubing, for modular sets, suitable for installation on curved terraces.

Watch the video that tells how this model is produced: click here.