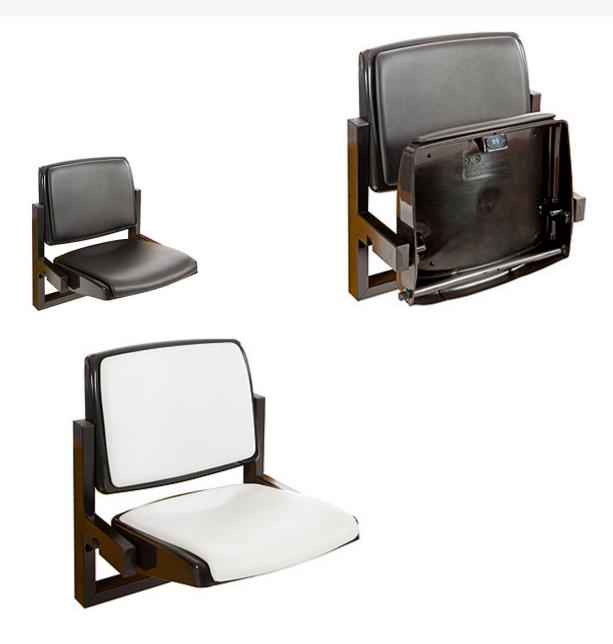

## **STRUCTURE**

Single tip-up seat for wall installation, ergonomically designed for the utmost comfort for sport events' spectators.

Self-bearing seat and backrest in gas injected moulded thermoplastic, without metal inserts or sharp corners, and with rounded edges.

Gravity fold-down seat, with stop mechanism.

Load-bearing rectangular section steel tubing, for modular sets, suitable for installation on curved terraces.

Watch the video that tells how this model is produced: click here.