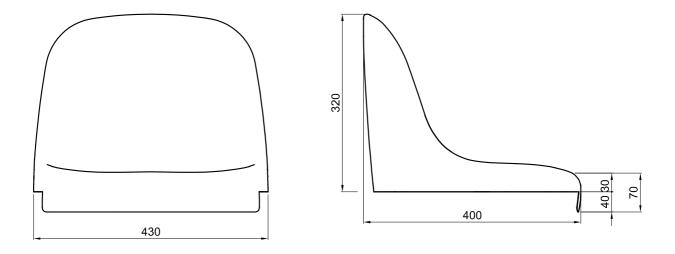

# **STRUCTURE**

Multipurpose seat with high backrest sized for the utmost comfort and in line with FIFA and UEFA recommendations. Seat in single piece injection moulded thermoplastic without metal inserts.

Ergonomically designed for the utmost comfort for sport events' spectators.

Watch the video that tells how this model is produced: click here.

Mondo keeps the right to modify the characteristics of the products in any moment