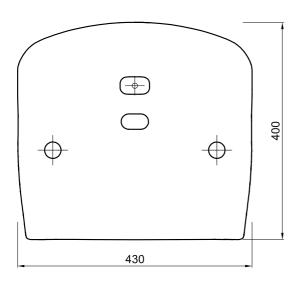

# **STRUCTURE**

Multipurpose seat with high backrest sized for the utmost comfort and in line with FIFA and UEFA recommendations. Seat in single piece injection moulded thermoplastic without metal inserts.

Ergonomically designed for the utmost comfort for sport events' spectators.

Watch the video that tells how this model is produced: click here.

Mondo keeps the right to modify the characteristics of the products in any moment