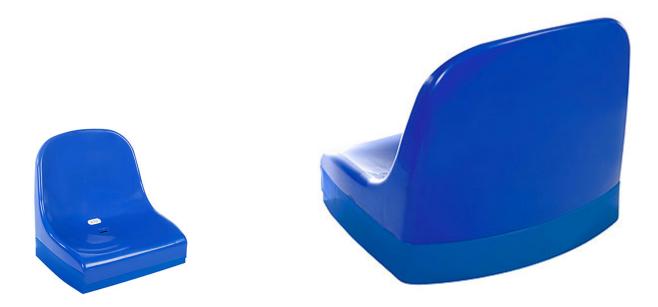

# **STRUCTURE**

Multipurpose seat with high backrest sized for the utmost comfort and in line with FIFA and UEFA recommendations. Seat in single piece injection moulded thermoplastic without metal inserts.

Ergonomically designed for the utmost comfort for sport events' spectators.

Watch the video that tells how this model is produced: click here.

Mondo keeps the right to modify the characteristics of the products in any moment