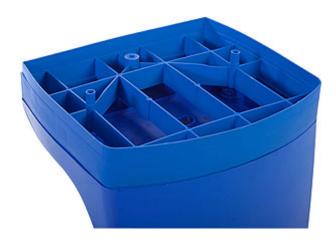

# **STRUCTURE**

Multipurpose seat with high backrest sized for the utmost comfort and in line with FIFA and UEFA recommendations. Seat in single piece injection moulded thermoplastic without metal inserts.

Ergonomically designed for the utmost comfort for sport events' spectators.

Watch the video that tells how this model is produced: click here.

Mondo keeps the right to modify the characteristics of the products in any moment