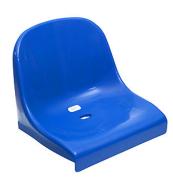

# **STRUCTURE**

Multipurpose seat with high backrest sized for the utmost comfort and in line with FIFA and UEFA recommendations. Seat in single piece injection moulded thermoplastic without metal inserts.

Ergonomically designed for the utmost comfort for sport events' spectators.

Watch the video that tells how this model is produced: click here.

Mondo keeps the right to modify the characteristics of the products in any moment