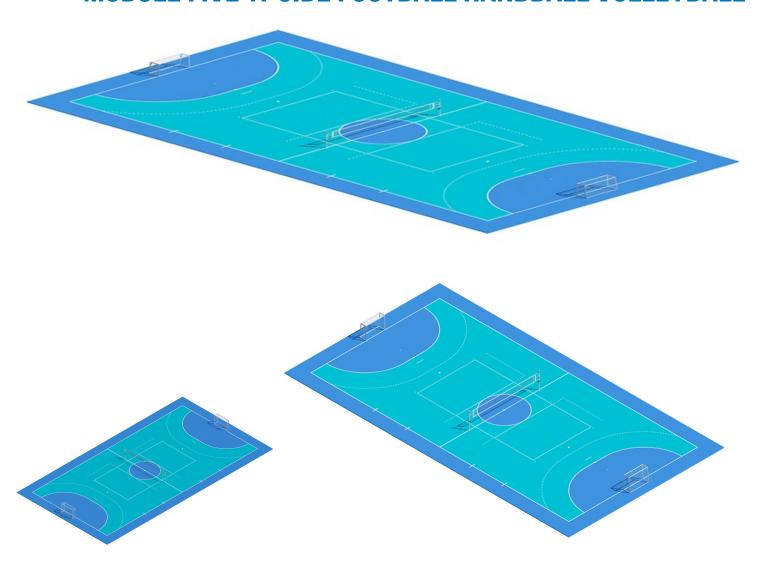

# MODULE FIVE-A-SIDE FOOTBALL HANDBALL VOLLEYBALL

# A WORKOUT THAT'S EVEN MORE YOURS

This module has been designed to incorporate five-a-side football, handball and volleyball in one area.

## **CONTEXT**

Sports equipment has to be moved to accommodate the sports in this configuration, so this module should be placed in supervised areas.

### **DIMENSIONS**

Minimum recommended dimensions of the module, including safety areas: 44 m x 24 m.