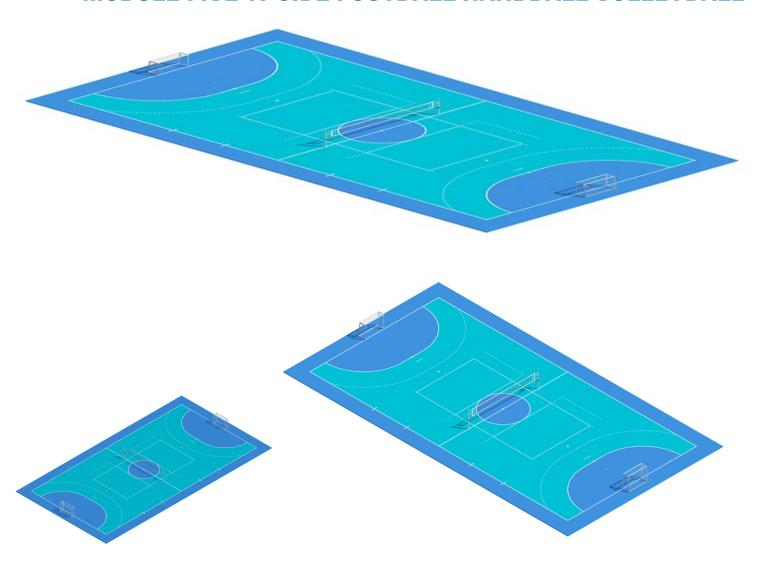

# MODULE FIVE-A-SIDE FOOTBALL HANDBALL VOLLEYBALL

# A WORKOUT THAT'S EVEN MORE YOURS

This module has been designed to incorporate five-a-side football, handball and volleyball in one area.

## **CONTEXT**

Sports equipment has to be moved to accommodate the sports in this configuration, so this module should be placed in supervised areas.

### **DIMENSIONS**

Minimum recommended dimensions of the module, including safety areas: 44 m x 24 m.