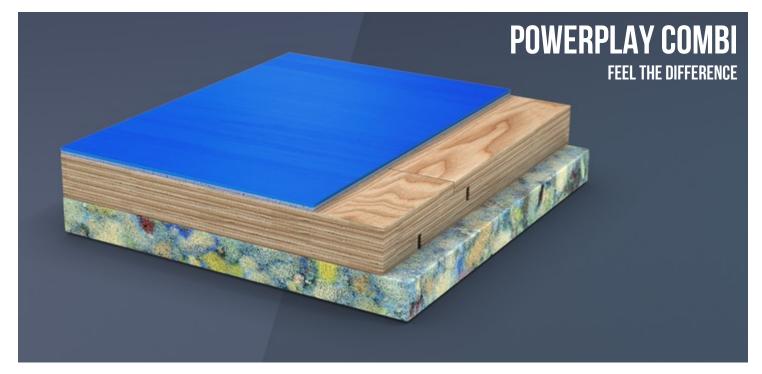

POWERPLAY COMBI IS A SPORTS FLOORING SYSTEM IDEAL FOR BASKETBALL, HANDBALL AND FUTSAL COURTS, COMPOSED OF PHENOLIC PLYWOOD PANELS ONTO WHICH POWERPLAY, A CALENDERED AND VULCANIZED RUBBER SPORTS FLOORING, IS LAID.

### A PERFECT MIX

Powerplay COMBI is composed of plywood panels on which the Powerplay rubber flooring is laid, cushioned by an underlayment of polyurethane foam tiles.

The multi-layer structure provides the flooring system with excellent dimensional stability, ensuring that it does not need any connecting element or welding seam for installation.

The smooth, non-slip and anti-glare finish, the compact vulcanized rubber top layer, guarantees perfect grip for pivoting movements and rapid changes in direction.

The lack of connecting elements or welding seams between the rolls of the rubber surface layer and the evenness of the product's elastic response provided by pairing it with a polyurethane foam underlayment allows for uniform ball bounce across the whole playing surface.