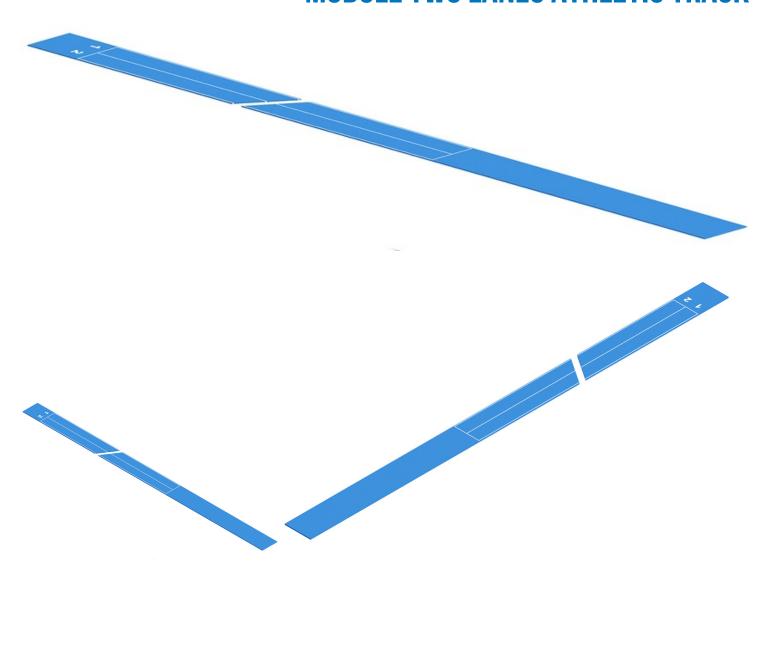

## **MODULE TWO LANES ATHLETIC TRACK**

## 26/04/2024

Mondo keeps the right to modify the characteristics of the products in any moment

This module has been designed for track sprinting in two lanes.

The start area and deceleration area after the finish line are standard and sized according to track and field federation rules.

The total length of the track is customizable and can be adapted to the available space.

## **DIMENSIONS**

Minimum recommended dimensions of the module including safety areas: 4.60 m width x variable length.