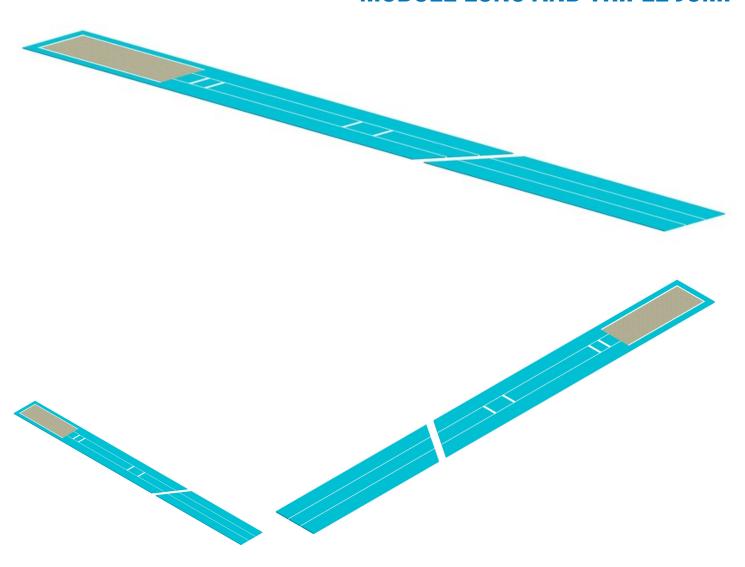

## 16/04/2024

Mondo keeps the right to modify the characteristics of the products in any moment

This module has been designed for long jump and triple jump in one lane.

The size of the sand-filled jumping pit and the distance between the take-off boards and the pit are standard and sized according to track and field federation rules.

The total length of the track is customizable and can be adapted to the available space.

## **DIMENSIONS**

Minimum recommended dimensions of the module, including safety areas: 5.95 m width x variable length.