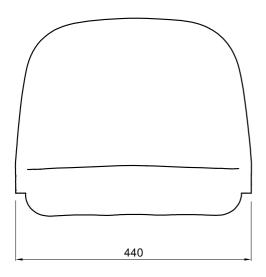

# **MONDOSEAT NOVANTA/3**



#### 24/04/2024

Mondo keeps the right to modify the characteristics of the products in any moment



### **STRUCTURE**

Multipurpose seat with high backrest sized for the utmost comfort and in line with FIFA and UEFA recommendations. Seat in single piece injection moulded thermoplastic without metal inserts.

Ergonomically designed for the utmost comfort for sport events' spectators.

# **COLOR RANGE**













# **TECHNICAL DATA**

# **MONDOSEAT NOVANTA/3**

REV. 4 - 09/2019

| GENERAL PROPERTIES                            | TEST METHODS                                 | UNIT OF MEASURE | VALUES FROM MANUFACTURING CONTROLS                           |
|-----------------------------------------------|----------------------------------------------|-----------------|--------------------------------------------------------------|
| Material                                      | -                                            | -               | Colored polypropylene in the mass with copolymer masterbatch |
| Finishing                                     | -                                            | -               | Smooth and semi-gloss with light-resistance treatment        |
| Fire reacti