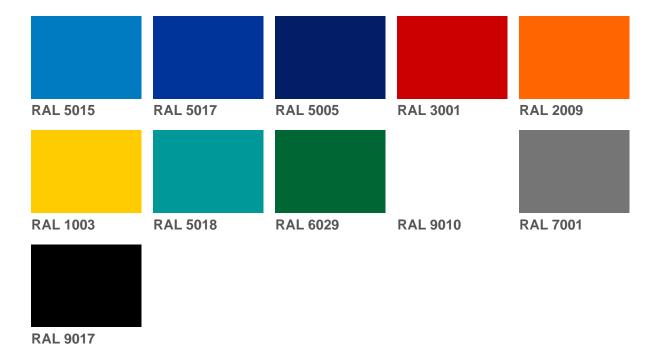

# **MONDOSEAT NOVANTA/3**



#### 24/04/2024

Mondo keeps the right to modify the characteristics of the products in any moment



### **STRUCTURE**

Multipurpose seat with high backrest sized for the utmost comfort and in line with FIFA and UEFA recommendations. Seat in single piece injection moulded thermoplastic without metal inserts.

Ergonomically designed for the utmost comfort for sport events' spectators.

# **COLOR RANGE**













# **TECHNICAL DATA**

# **MONDOSEAT NOVANTA/3**

REV. 4 - 09/2019

| GENERAL PROPERTIES                            | TEST METHODS                                 | UNIT OF MEASURE | VALUES FROM MANUFACTURING CONTROLS                           |
|-----------------------------------------------|----------------------------------------------|-----------------|--------------------------------------------------------------|
| Material                                      | -                                            | -               | Colored polypropylene in the mass with copolymer masterbatch |
| Finishing                                     | -                                            | -               | Smooth and semi-gloss with light-resistance treatment        |
| Fire re