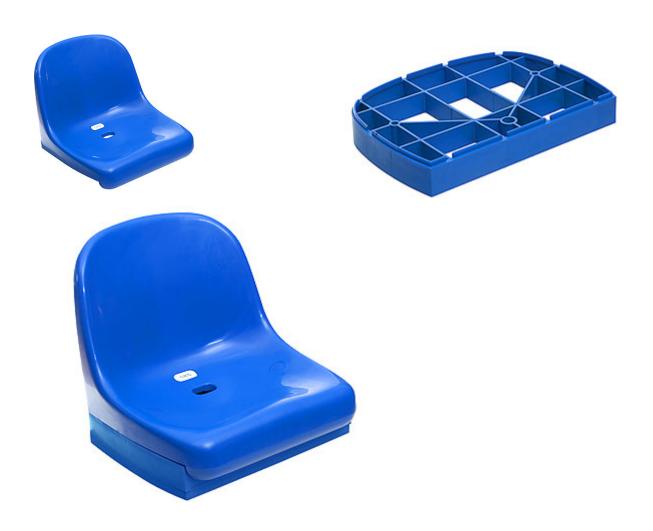

### **STRUCTURE**

Multipurpose seat with high backrest sized for the utmost comfort and in line with FIFA and UEFA recommendations. Seat in single piece injection moulded thermoplastic without metal inserts.

Ergonomically designed for the utmost comfort for sport events' spectators.