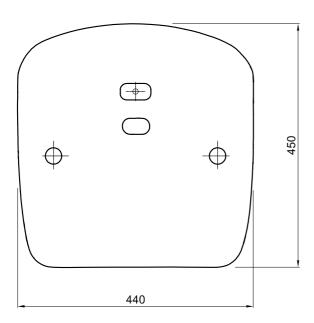

### **STRUCTURE**

Multipurpose seat with high backrest sized for the utmost comfort and in line with FIFA and UEFA recommendations. Seat in single piece injection moulded thermoplastic without metal inserts.

Ergonomically designed for the utmost comfort for sport events' spectators.