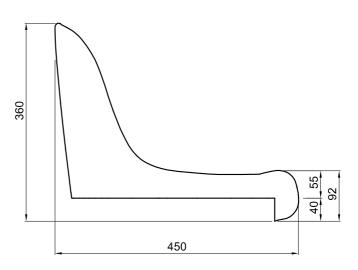

# **MONDOSEAT NOVANTA/3**



#### 24/04/2024

Mondo keeps the right to modify the characteristics of the products in any moment



### **STRUCTURE**

Multipurpose seat with high backrest sized for the utmost comfort and in line with FIFA and UEFA recommendations. Seat in single piece injection moulded thermoplastic without metal inserts.

Ergonomically designed for the utmost comfort for sport events' spectators.

# **COLOR RANGE**













# **TECHNICAL DATA**

# **MONDOSEAT NOVANTA/3**

REV. 4 - 09/2019

| GENERAL PROPERTIES                            | TEST METHODS                                 | UNIT OF MEASURE | VALUES FROM MANUFACTURING CONTROLS                           |
|-----------------------------------------------|----------------------------------------------|-----------------|--------------------------------------------------------------|
| Material                                      | -                                            | -               | Colored polypropylene in the mass with copolymer masterbatch |
| Finishing                                     | -                                            | -               | Smooth and semi-gloss with light-resistance treatment        |
| Fire reaction