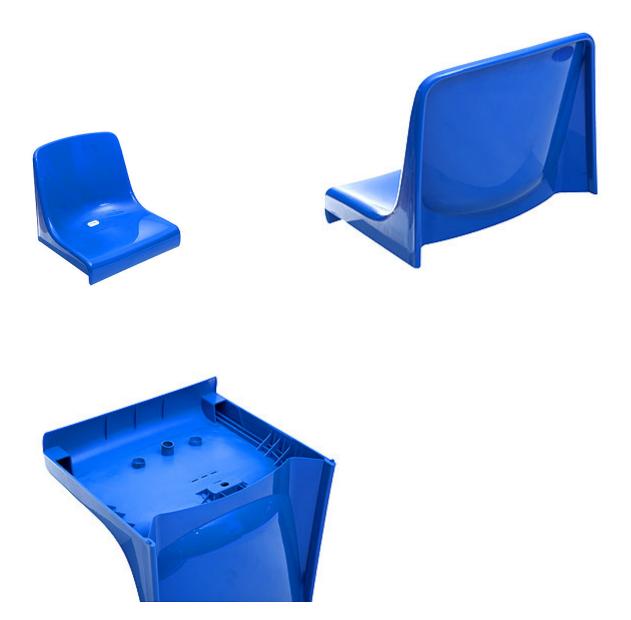

### **STRUCTURE**

Multipurpose seat with high backrest (35 cm) sized for the utmost comfort and in line with FIFA and UEFA recommendations.

Seat in gas injected moulded thermoplastic to form structural hollow tubing.

Ergonomically designed for the utmost comfort for sport events' spectators.