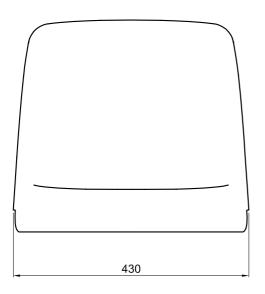

### **STRUCTURE**

Multipurpose seat with high backrest (35 cm) sized for the utmost comfort and in line with FIFA and UEFA recommendations.

Seat in gas injected moulded thermoplastic to form structural hollow tubing.