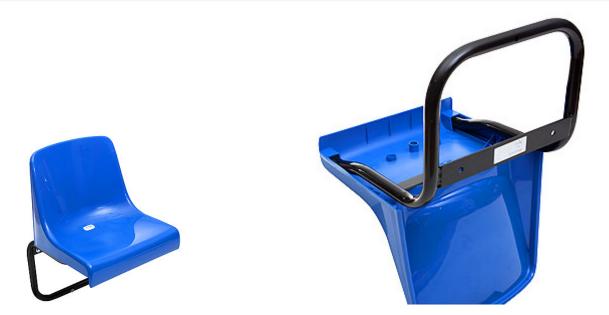

### **STRUCTURE**

Multipurpose seat with high backrest (35 cm) sized for the utmost comfort and in line with FIFA and UEFA recommendations.

Seat in gas injected moulded thermoplastic to form structural hollow tubing.

Ergonomically designed for the utmost comfort for sport events' spectators.