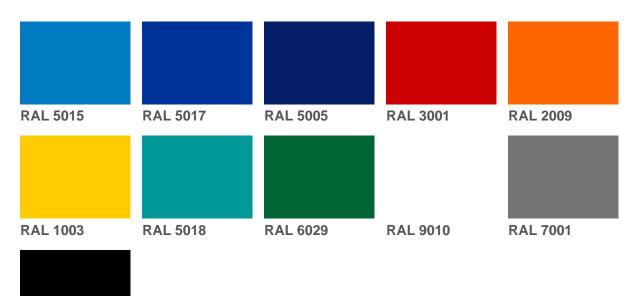

# **MONDOSEAT NOVANTA/5**



20/04/2024

Mondo keeps the right to modify the characteristics of the products in any moment





### **STRUCTURE**

Multipurpose seat with high backrest (35 cm) sized for the utmost comfort and in line with FIFA and UEFA recommendations.

Seat in gas injected moulded thermoplastic to form structural hollow tubing.

Ergonomically designed for the utmost comfort for sport events' spectators.



### **COLOR RANGE**



**RAL 9017** 











### **TECHNICAL DATA**

### **MONDOSEAT NOVANTA/5**

REV. 3 - 12/2018

| GENERAL PROPERTIES | TEST METHODS                                 | UNIT OF MEASURE | VALUES FROM MANUFACTURING CONTROLS                           |
|--------------------|----------------------------------------------|-----------------|--------------------------------------------------------------|
| Material           | -                                            | -               | Colored polypropylene in the mass with copolymer masterbatch |
| Finishing          | -                                            | -               | Smooth and semi-gloss with light-resistance treatment        |
| Fire reaction      | D.M. 26/06/84                                | class           | 1