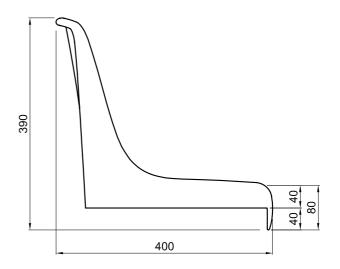

### **STRUCTURE**

Multipurpose seat with high backrest (35 cm) sized for the utmost comfort and in line with FIFA and UEFA recommendations.

Seat in gas injected moulded thermoplastic to form structural hollow tubing.

Ergonomically designed for the utmost comfort for sport events' spectators.