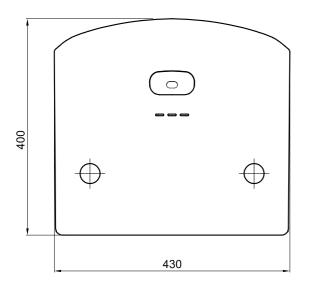

### **STRUCTURE**

Multipurpose seat with high backrest (35 cm) sized for the utmost comfort and in line with FIFA and UEFA recommendations.

Seat in gas injected moulded thermoplastic to form structural hollow tubing.

Ergonomically designed for the utmost comfort for sport events' spectators.