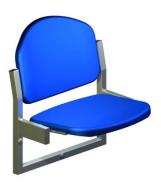

## MONDOSEAT NOVANTA/4 SPORT

## **STRUCTURE**

Seating system for sporting and public events.

- Load-bearing structure in steel tubing for riser installation.
- Seat and backrest in blow moulded thermoplastic, in the following versions: with UV protection only, or self-extinguishing with UV ray protection.
- Seat support with rotating pin with locking mechanism; gravity fold-down mechanism with rotation device in moulded reinforced thermoplastic.
- Backrest support in steel plate welded to the side.
- Seat numbering with alphanumeric characters, moulded in thermoplastic and slot incorporated in the seat.
- Removable upholstery (with or without seat numbering slot), in fire retardant fabric, attached by velcro.