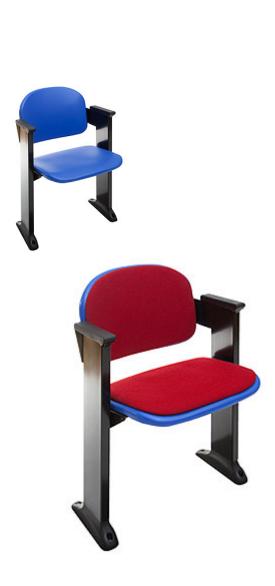

#### **STRUCTURE**

Seating system for sporting and public events.

- Sides in rectangular steel tube measuring 120 x 30 x 2 mm feet in reinforced moulded thermoplastic or with 6 mm thick steel plate welded to the side.
- Fixed to the ground or wall with two screw anchors and bolts for each foot.
- Backrest support in steel plate welded to the side.
- Seat and backrest in blown moulded thermoplastic, in the following versions: with UV protection only, or self-extinguishing with UV ray protection.
- Seat support with rotating pins with locking mechanism; gravity fold-down system with self-lubricating rotation device in moulded reinforced thermoplastic.
- Armrest in moulded thermoplastic, secured to the side with self-tapping screws.
- Seat numbering with alphanumeric characters, in thermoplastic, slot inserted in the seat.
- Row numbering with alphanumeric characters riveted to the side.
- Writing tablet in black plastic laminate, with gravity, anti-panic fold away system.
- Side cupholder.
- Removable upholstery (with or without seat numbering slot), in fire retardant fabric, attached by velcro.