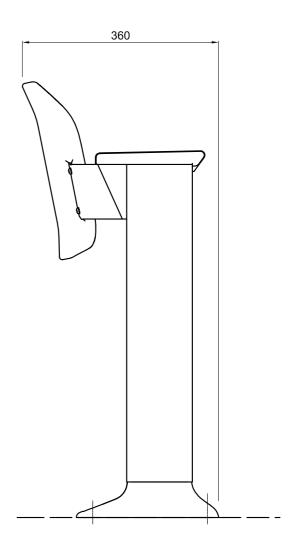

## **MONDOSEAT NOVANTA/4 COLLECTIVA**

#### **STRUCTURE**

Seating system for sporting and public events.

- Sides in rectangular steel tube measuring 120 x 30 x 2 mm feet in reinforced moulded thermoplastic or with 6 mm thick steel plate welded to the side.
- Fixed to the ground or wall with two screw anchors and bolts for each foot.
- Backrest support in steel plate welded to the side.
- Seat and backrest in blown moulded thermoplastic, in the following versions: with UV protection only, or self-extinguishing with UV ray protection.
- Seat support with rotating pins with locking mechanism; gravity fold-down system with self-lubricating rotation device in moulded reinforced thermoplastic.
- Armrest in moulded thermoplastic, secured to the side with self-tapping screws.
- Seat numbering with alphanumeric characters, in thermoplastic, slot inserted in the seat.
- Row numbering with alphanumeric characters riveted to the side.
- Writing tablet in black plastic laminate, with gravity, anti-panic fold away system.
- Side cupholder.
- Removable upholstery (with or without seat numbering slot), in fire retardant fabric, attached by velcro.