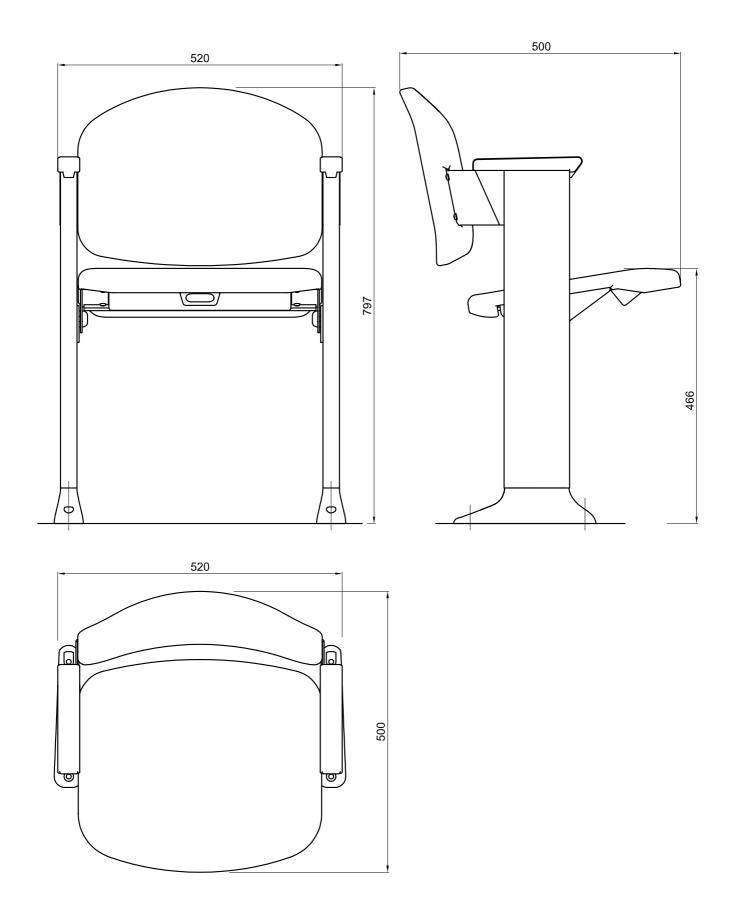

#### **STRUCTURE**

Seating system for sporting and public events.

- Sides in rectangular steel tube measuring 120 x 30 x 2 mm feet in reinforced moulded thermoplastic or with 6 mm thick steel plate welded to the side.
- Fixed to the ground or wall with two screw anchors and bolts for each foot.
- Backrest support in steel plate welded to the side.
- Seat and backrest in blown moulded thermoplastic, in the following versions: with UV protection only, or self-extinguishing with UV ray protection.
- Seat support with rotating pins with locking mechanism; gravity fold-down system with self-lubricating rotation device in moulded reinforced thermoplastic.
- Armrest in moulded thermoplastic, secured to the side with self-tapping screws.
- Seat numbering with alphanumeric characters, in thermoplastic, slot inserted in the seat.
- Row numbering with alphanumeric characters riveted to the side.
- Writing tablet in black plastic laminate, with gravity, anti-panic fold away system.
- Side cupholder.
- Removable upholstery (with or without seat numbering slot), in fire retardant fabric, attached by velcro.