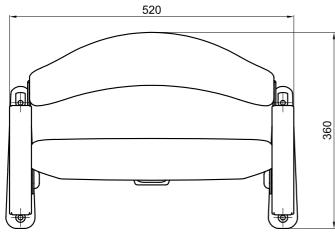

## **MONDOSEAT NOVANTA/4 COLLECTIVA**

#### **STRUCTURE**

Seating system for sporting and public events.

- Sides in rectangular steel tube measuring 120 x 30 x 2 mm feet in reinforced moulded thermoplastic or with 6 mm thick steel plate welded to the side.
- Fixed to the ground or wall with two screw anchors and bolts for each foot.
- Backrest support in steel plate welded to the side.
- Seat and backrest in blown moulded thermoplastic, in the following versions: with UV protection only, or self-extinguishing with UV ray protection.
- Seat support with rotating pins with locking mechanism; gravity fold-down system with self-lubricating rotation device in moulded reinforced thermoplastic.
- Armrest in moulded thermoplastic, secured to the side with self-tapping screws.
- Seat numbering with alphanumeric characters, in thermoplastic, slot inserted in the seat.
- Row numbering with alphanumeric characters riveted to the side.
- Writing tablet in black plastic laminate, with gravity, anti-panic fold away system.
- Side cupholder.
- Removable upholstery (with or without seat numbering slot), in fire retardant fabric, attached by velcro.