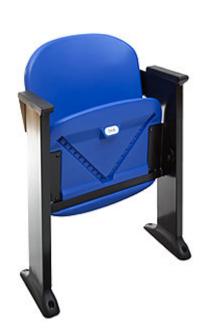

#### **STRUCTURE**

Seating system for sporting and public events.

- Sides in rectangular steel tube measuring 120 x 30 x 2 mm feet in reinforced moulded thermoplastic or with 6 mm thick steel plate welded to the side.
- Fixed to the ground or wall with two screw anchors and bolts for each foot.
- Backrest support in steel plate welded to the side.
- Seat and backrest in blown moulded thermoplastic, in the following versions: with UV protection only, or self-extinguishing with UV ray protection.
- Seat support with rotating pins with locking mechanism; gravity fold-down system with self-lubricating rotation device in moulded reinforced thermoplastic.
- Armrest in moulded thermoplastic, secured to the side with self-tapping screws.
- Seat numbering with alphanumeric characters, in thermoplastic, slot inserted in the seat.
- Row numbering with alphanumeric characters riveted to the side.
- Writing tablet in black plastic laminate, with gravity, anti-panic fold away system.
- Side cupholder.
- Removable upholstery (with or without seat numbering slot), in fire retardant fabric, attached by velcro.