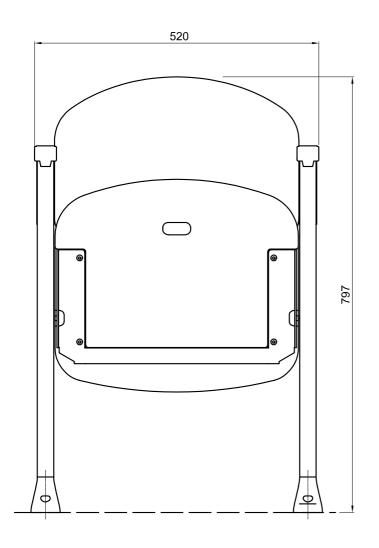

## **MONDOSEAT NOVANTA/4 COLLECTIVA**

#### **STRUCTURE**

Seating system for sporting and public events.

- Sides in rectangular steel tube measuring 120 x 30 x 2 mm feet in reinforced moulded thermoplastic or with 6 mm thick steel plate welded to the side.
- Fixed to the ground or wall with two screw anchors and bolts for each foot.
- Backrest support in steel plate welded to the side.
- Seat and backrest in blown moulded thermoplastic, in the following versions: with UV protection only, or self-extinguishing with UV ray protection.
- Seat support with rotating pins with locking mechanism; gravity fold-down system with self-lubricating rotation device in moulded reinforced thermoplastic.
- Armrest in moulded thermoplastic, secured to the side with self-tapping screws.
- Seat numbering with alphanumeric characters, in thermoplastic, slot inserted in the seat.
- Row numbering with alphanumeric characters riveted to the side.
- Writing tablet in black plastic laminate, with gravity, anti-panic fold away system.
- Side cupholder.
- Removable upholstery (with or without seat numbering slot), in fire retardant fabric, attached by velcro.