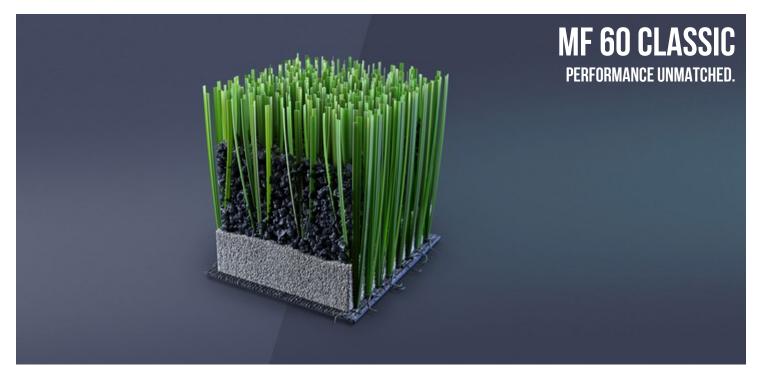

MONDO PROFESSIONAL GRADE ARTIFICIAL TURF SYSTEM COMBINES 60 MM 4NX MONOFILAMENT FIBERS AND SBR TECHNICAL INFILL.

## **MONOFIBRE 4NX: DESIGNED TO LAST**

Maintaining the sports function over time of a synthetic grass playing field means ensuring the characteristics of the ball-surface interaction and reducing the risk of injuries. This is why Mondo designed 4NX, a monofilament that combines the exclusive shape with a greater thickness, for a greater elastic memory capacity. The tufts of grass quickly return to their original position after the pressure of the foot, and remain in an upright position at the passage of the ball, maintaining a longer time values and rolling rebound of the field.