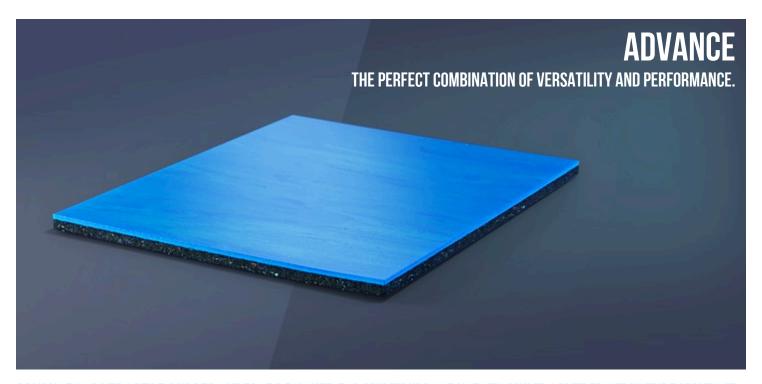

ADVANCE IS A VERSATILE RUBBER SURFACE DESIGNED FOR MULTIPURPOSE USE. ITS MULTI-LAYERED STRUCTURE MAKES IT IDEAL FOR A VARIETY OF AREAS IN SCHOOLS AND RECREATION CENTERS.

# CO-VULCANIZED MULTI-LAYER DUAL DUROMETER

Our sport surfaces are made from two layers of solid rubber vulcanized together to form a continuous, seamless surface.

## SMOOTH SOLID RUBBER TOP

The vulcanized rubber top layer has a smooth finish and optimal grip with no need for additional finishes or surface coatings. The surface is durable and highly resistant to wear and tear. Our rubber top layer is available in many different colors, including colors that mimic the look of real hardwood.

### **ADVANCE**

Advance guarantees perfect support by uniformly absorbing impacts and optimizing energy return. The features of this surface offer 360 degrees of comfort.