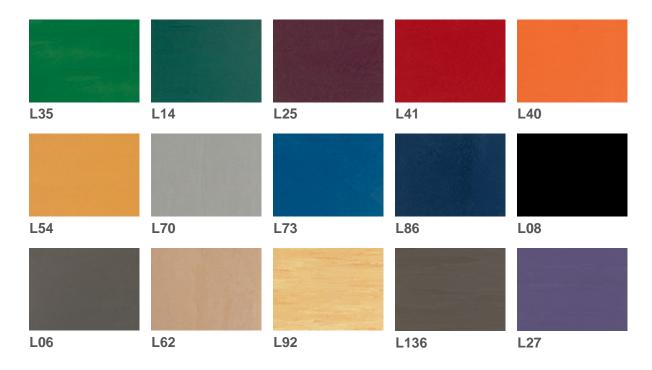

surface coatings. The surface is durable and highly resistant to wear and tear. Our rubber top layer is available in many different colors, including colors that mimic the look of real hardwood.



### **ADVANCE**

Advance guarantees perfect support by uniformly absorbing impacts and optimizing energy return. The features of this surface offer 360 degrees of comfort.

### **COMFORTABLE PLUS SOUND ABSORPTION**

With the perfect support, optimal energy return and right amount of energy absorption, Advance delivers superior comfort, and its multi-layered construction provides excellent acoustic properties.

#### MAXIMUM SUPPORT FOR HEAVY LOADS

The load disbursement layer enables Advance to withstand heavy loads, such as sports equipment, bleachers, benches and tables.

#### **COLOR RANGE**