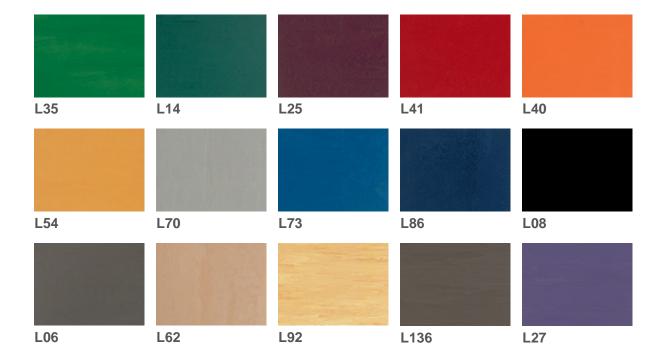

R HEAVY LOADS

The load disbursement layer enables Advance to withstand heavy loads, such as sports equipment, bleachers, benches and tables.

#### **DIMENSIONS**

| <b>THICKNESS</b> | ROLL LENGTH                                                | <b>ROLL WIDTH</b> |
|------------------|------------------------------------------------------------|-------------------|
| 4 mm             | 42'7 (13m (Min. 6m - Max. 17m) )                           | 6' 1' (1.86 )     |
| 6 mm             | 42'7" (Min. 19'8", Max. 55'9") (13m (Min. 6m - Max. 17m) ) | 6' (1.83 )        |
| 8 mm             | 19' to 43' (6 to 13 )                                      | 6' (1.83 )        |
| 10 mm            |                                                            |                   |



### **COLOR RANGE**