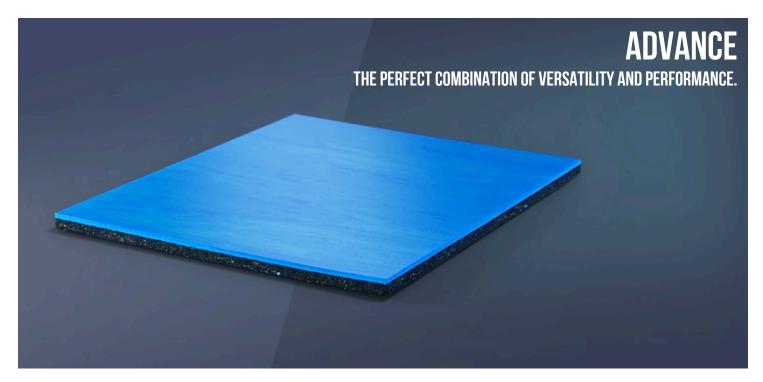

ADVANCE IS A VERSATILE RUBBER SURFACE DESIGNED FOR MULTIPURPOSE USE. ITS MULTI-LAYERED STRUCTURE MAKES IT IDEAL FOR A VARIETY OF AREAS IN SCHOOLS AND RECREATION CENTERS.

# CO-VULCANIZED MULTI-LAYER DUAL DUROMETER

Our sport surfaces are made from two layers of solid rubber vulcanized together to form a continuous, seamless surface.

## SMOOTH SOLID RUBBER TOP

The vulcanized rubber top layer has a smooth finish and optimal grip with no need for additional finishes or surface coatings. The surface is durable and highly resistant to wear and tear. Our rubber top layer is available in many different colors, including colors that mimic the look of real hardwood.

#### **ADVANCE**

Advance guarantees perfect support by uniformly absorbing impacts and optimizing energy return. The features of this surface offer 360 degrees of comfort.