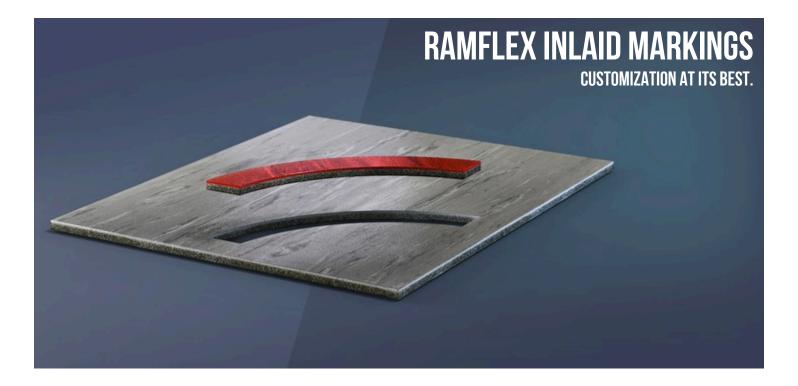

RAMFLEX INLAID MARKINGS IS A DOUBLE-LAYERED VULCANIZED RUBBER FLOORING. WATER JET-CUT INLAYS MADE FROM THE SAME MATERIAL AS THE SYSTEM'S TILES BUT IN DIFFERENT COLORS ALLOW FLOOR AREAS TO BE DESIGNED WITH CUSTOMIZED MARKINGS.

## **RAMFLEX INLAID MARKINGS**

Training with a group can make exercise fun. Ramflex gives everyone the right space.

## GIVE EVERY ATHLETE THE RIGHT SPACE.

Ramflex Inlaid Markings makes it easy to define separate training areas directly on the flooring. Thanks to its water jet-cut inlays, floor tile markings are the same material as the rest of the surface, ensuring the flooring provides a uniform elastic response throughout its life.