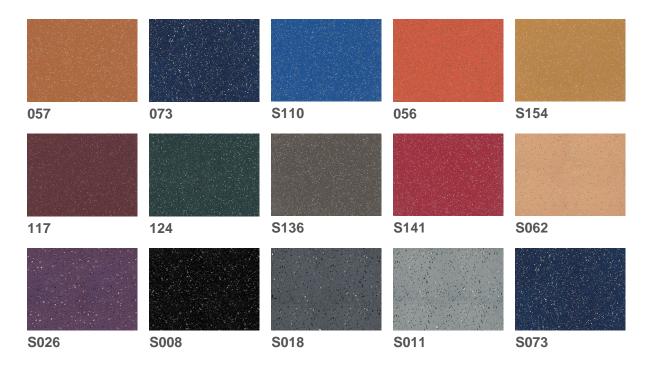

# **SPORT IMPACT**

THICKNESS LENGTH WIDTH WEIGHT TILE SIZE

10 mm 29'6" (Min. 19'8", Max. 36'1") (9 m) 6' (186 cm) 2.9 lbs/sq.ft. (14.2 kg/m²) 3' x 3' (91.35 x 91.35 cm)

# **COLOR RANGE**