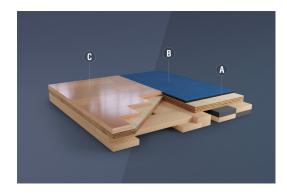

Whether you want to do Deadlifting or Olympic lifting, our high-performance platforms will deliver the comfort and safety you expect from MONDO's product line.

- · A. High Impact Foam
- B. 10 mm Sport Impact
- · C. 15 mm Engineered Red Oak

# **MONDOLIFT PRO**

THICKNESS LENGTH WEIGHT WIDTH

73 mm 6' (72") (1.83 m) 256 lbs. (116.12 kg) 7' 71/4" (91.25" includes drop zones) (2.32 m)