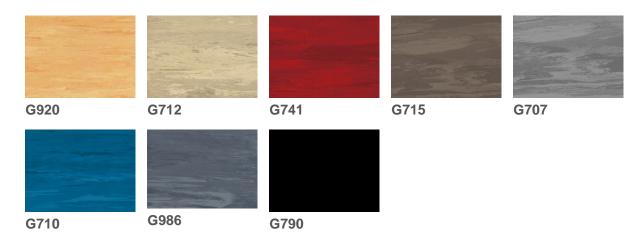

# **RAMFLEX**

THICKNESS LENGTH WIDTH WEIGHT TILE SIZE

10 mm 29'6" (Min. 19'8", Max. 36'1") (9 m) 6' (186 cm) 3.2 lbs/sq.ft. (13.5 kg/m²) 36" x 36" (91.35 x 91.35 cm)

### **COLOR RANGE**