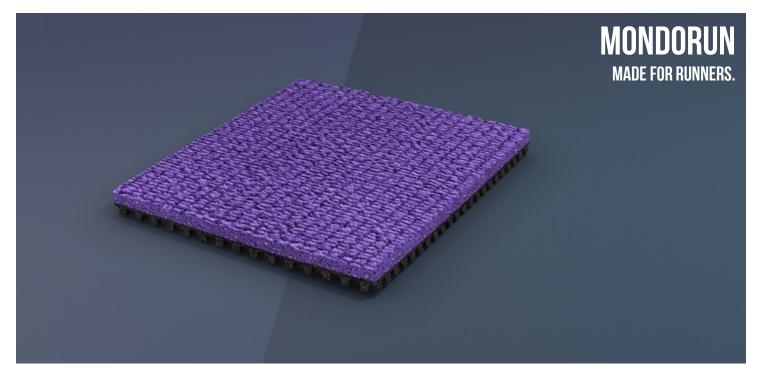

# EMBOSSED SOLID-RUBBER TOP LAYER

Vulcanized rubber surface layer with raised embossing for optimal elasticity and grip, and efficient drainage.

# CO-VULCANIZED MULTI-LAYER DUAL DUROMETER

Our sport surfaces are made from two layers of solid rubber vulcanized together to form a continuous, seamless surface.

# EASY ON THE FEET, EASY ON THE EYES

MondoRun's color palette was inspired by Nike's iconic colors, for a coordinated Nike running experience:

Anthracite Legion Green Green Spark University Red Court Purple Game Royal Green Abyss Pure Platinum

# **COLOR RANGE**

GREEN ABYSS - P114 UNIVERSITY RED - P107 LEGION GREEN - P104 PURE PLATINUM - P110

**GAME ROYAL - P106** 

COURT PURPLE - P115 GREEN SPARK - P108 ATHRACITE - P105