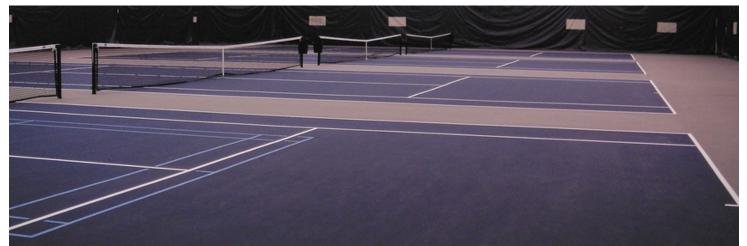

# **MONDOTEN** THE ULTIMATE TENNIS SURFACE.

# MONDOTEN IS A UNIQUE, FACTORY-ENGINEERED, HIGH-PERFORMANCE SYSTEM WITH TWO PRIMARY COMPONENTS: AN ACRYLIC COATING SYSTEM AND A SHOCK ABSORPTION LAYER. COMBINED, THEY PROVIDE CONSISTENT AND TRUE BALL BOUNCE FOR THE LIFE OF THE SURFACE.

Due to Mondoten's composition and its multi-layer structure, the flooring is perfect for indoor or outdoor facilities, permanent or temporary installations, and competitive or recreational play. Whatever the setting, Mondoten is the surface for athletes who want to play at the top of their game.

# SLIP-RESISTANT, COMFORTABLE, SAFE

Mondoten guarantees excellent grip and traction in all weather conditions. The pre-manufactured shock absorption layer provides optimal comfort, and the surface is biomechanically engineered to reduce player fatigue and minimize the risk of injury.

#### **CONSISTENT, CUSTOMIZED PERFORMANCE**

Mondoten's acrylic coating system provides true bounce and uniform ball response across the entire surface. The system is ITF rated and engineered for amateurs and pros alike.

### MADE TO WIN, MADE TO LAST

Mondoten is a long-lasting flooring system with a 5-year warranty. It's suitable for both concrete and asphalt surfaces, and it's very easy to install in place of existing surfaces, including clay, indoor carpet, and acrylic hard courts, making it an excellent choice for renovation projects.