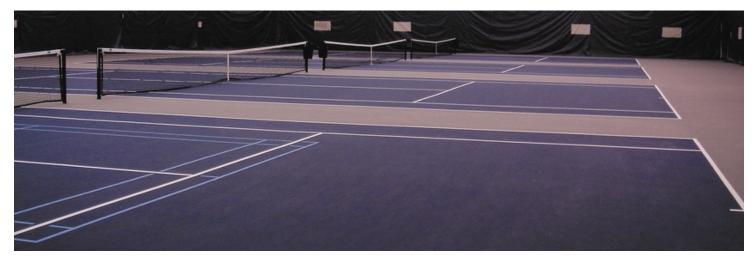

# **MONDOTEN**

THE ULTIMATE TENNIS SURFACE.

MONDOTEN IS A UNIQUE, FACTORY-ENGINEERED, HIGH-PERFORMANCE SYSTEM WITH TWO PRIMARY COMPONENTS: AN ACRYLIC COATING SYSTEM AND A SHOCK ABSORPTION LAYER. COMBINED, THEY PROVIDE CONSISTENT AND TRUE BALL BOUNCE FOR THE LIFE OF THE SURFACE.

Due to Mondoten's composition and its multi-layer structure, the flooring is perfect for indoor or outdoor facilities, permanent or temporary installations, and competitive or recreational play. Whatever the setting, Mondoten is the surface for athletes who want to play at the top of their game.

# SLIP-RESISTANT, COMFORTABLE, SAFE

Mondoten guarantees excellent grip and traction in all weather conditions. The pre-manufactured shock absorption layer provides optimal comfort, and the surface is biomechanically engineered to reduce player fatigue and minimize the risk of injury.

# **CONSISTENT, CUSTOMIZED PERFORMANCE**

Mondoten's acrylic coating system provides true bounce and uniform ball response across the entire surface. The system is ITF rated and engineered for amateurs and pros alike.